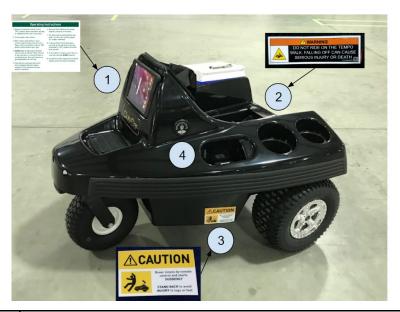

## SAFETY DECAL AND FEATURE IDENTIFICATION

The following pages contain safety decal and feature identification information. For detailed information on specific features, read the appropriate section in this manual.

## **TEMPO WALK**

| 1 | 47642670001 | Operating Instructions on tablet start screen                                                                                                                          |
|---|-------------|------------------------------------------------------------------------------------------------------------------------------------------------------------------------|
| 2 | 47634800001 | Decal, Warning- Do not ride on Tempo Walk                                                                                                                              |
| 3 | 47664051001 | Decal, Caution - Tempo Walk moves by remote control                                                                                                                    |
| 4 | 47640665001 | Dashboard, Battery Power Meter - Shows battery level Dashboard, Power Button - powers on and off the Tempo Walk Dashboard, Run/Neutral Button - changes operation mode |